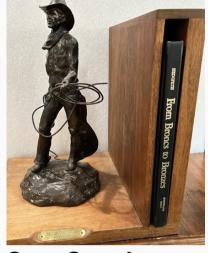

**Grant Speed** 

The Bronc Rider, nd
Bronze, wood base + Limited Edition
Book, #F
Dims: 12.5 x 8 x 5 inches
Estimated Value: 800-1200
Private Collection, Montana

Roland Reed (1864-1934)

The Eagle, c.1912, Piegan/Blackfoot, Montana Silver gelatin print; linen liner in handbuilt custom frame and gold