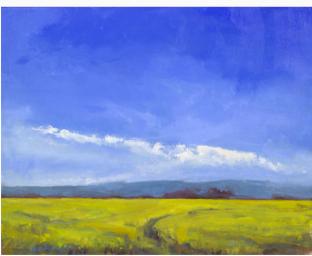

## **Pamm Ciupa**

Field of Creston Canola, 2024 Oil on linen Dims: 22 x 26 inches, framed Estimated Value: 2100

website: <u>pammciupa.com</u> social: <u>@pammciupa</u>