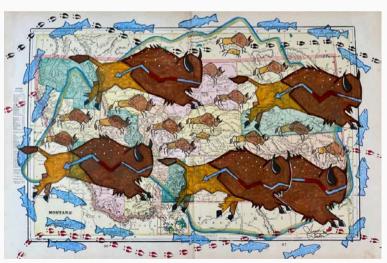

## **Aspen Decker**

**Q**wey**q**'way 'Buffalo' on Wild Horse Island, 2025 Antique Montana Map, Colored Pencil, Ink, Copic Marker Dims: 20 x 27 inches, framed Estimated Value: 4000

website: xwlxwilt.com social: @sqelixw\_shining\_camas