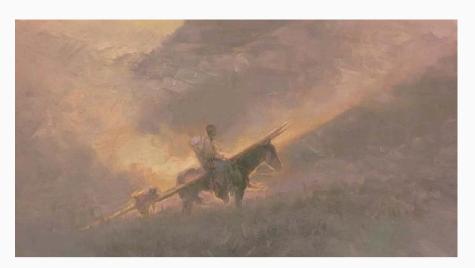

**Grant Speed** 

The Bronc Rider, nd
Bronze, wood base + Limited Edition
Book, #F
Dims: 12.5 x 8 x 5 inches
Estimated Value: 800-1200
Private Collection, Montana

Roland Reed (1864-1934)

The Eagle, c.1912, Piegan/Blackfoot, Montana Silver gelatin print; linen liner in handbuilt custom frame and gold

Dims: 32 x 38 inches, framed

Limited edition print with Certificate of Authenticity

Estimated Value: 4900 website: rolandreedgallery.com instagram: @jaceromickgallery