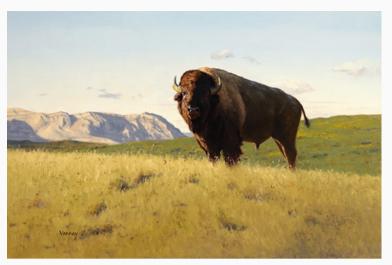

## **Sally Vannoy**

Keeper of the Land, 2025

Oil on panel
Dims: 24x 30 inches, framed
Estimated Value: 5700-6700

website: sallyvannoy.com social: @vannoysally