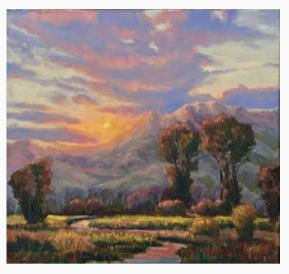

## **Mark Ogle**

Morning in Glacier, 2024 Oil on panel Dims: 16x24 inches, framed Estimated Value: 3000

relacier, 2024 nel 24 inches, framed

website: markogle.com