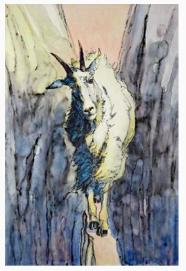

#### Nicholas O.

The Sentinel, 2024 Oil on canvas Dims: 16 x 20 inches, framed Estimated Value: 3900

social: @oberlingnicholas