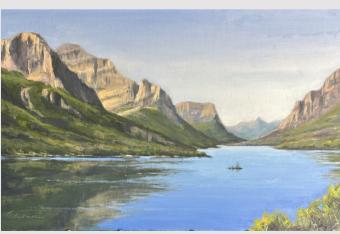

#### **Karl Oehrtman**

Upper St. Mary Lake, Glacier National Park, 2024 Oil on linen on aluminum composite panel Dims: 20.25 x 29.25 inches, Cherrywood artist made frame Estimated Value: 1750

website: karloehrtman.com