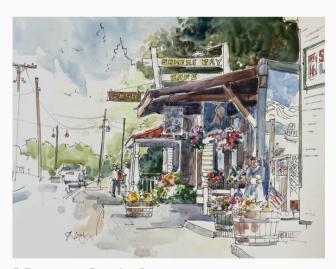

## **Karen Leigh**

A Somers Bay Day, 2025 Watercolor, pen and ink on paper Dims: 15 x 17 inches, framed Estimated Value: 675

website: karenleighart.com