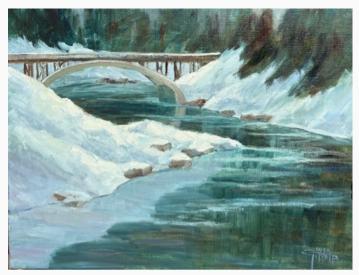

## **Linda Tippetts**

Historic Belton Bridge (Original Entrance to Glacier National Park), 2025 Oil on linen

Dims: 26 x 38 inches, framed Estimated Value: 4500

website: <u>lindatippetts.com</u> social: @lindatippetts