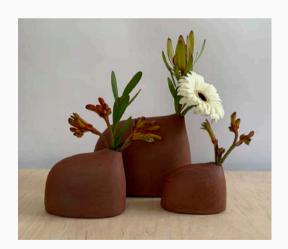

## Stephanie Seguin

Minimal Stoneware Bud Vase Set, 2024 3 red stoneware vases Dims: 2.5-5.5 inches Estimated Value: 200

website: stephanie-seguin-ceramics.com

social: @seguinceramics

**Robert Spannring** 