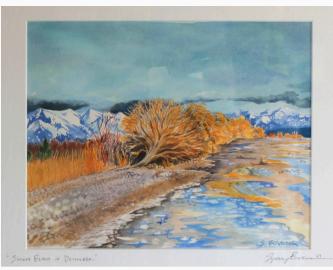

## **Sydney Boveng**

Somers Beach in December, 2024 Watercolor, gouache, colored pencil on watercolor paper Dims: 11 x 14 inches, framed Estimated Value: 700

website: <u>sydneyboveng.com</u> social: <u>@huckleberry.syd</u>