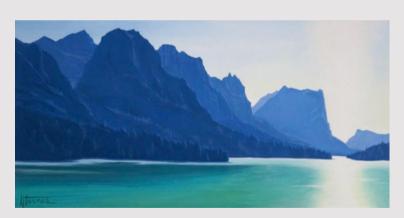

#### **Karl Oehrtman**

Upper St. Mary Lake, Glacier National Park, 2024 Oil on linen on aluminum composite panel Dims: 20.25 x 29.25 inches, Cherrywood artist made frame Estimated Value: 1750

website: karloehrtman.com