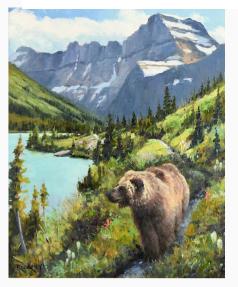

## **Mark Ogle**

Morning in Glacier, 2024 Oil on panel Dims: 16x24 inches, framed Estimated Value: 3000

relacier, 2024 nel 24 inches, framed

website: markogle.com