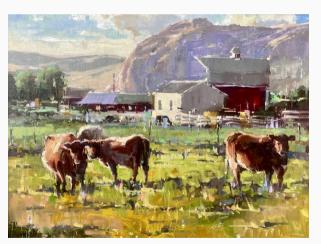

#### Michele Usibelli

Shorthorns, 2022 Oil on canvas Dims: 24x 30 inches, framed

Estimated Value: 4800-5200

website: <u>micheleusibelli.com</u> social: @micheleusibelliart