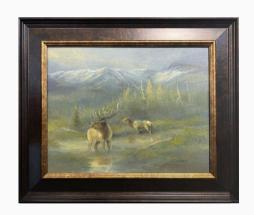

#### **Rachel Warner**

Spirit of Siyeh, 2025 Oil on linen Dims: 17x 31 inches. framed Estimated Value: 4600

social: @rachelwarnertonalistgallery

**Z.S.** Liang

Prideful Gaze, 2025 Oil on panel
Dims: 16x 12 inches, framed
Estimated Value: 3500