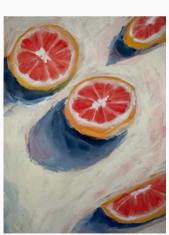

Dipper, 2024 Acrylic on paper Dims: 11 x 14 inches, framed Estimated Value: 250

social: @oliviastarkart