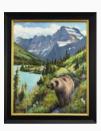

## **Mark Ogle**

Morning in Glacier, 2024 Oil on panel Dims: 16x24 inches, framed Estimated Value: 3000

relacier, 2024 nel 24 inches, framed

website: markogle.com