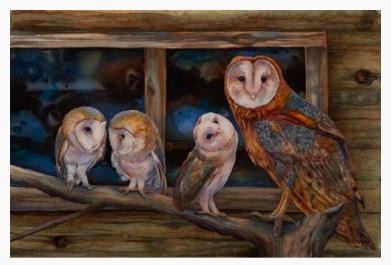

## **D.G. House**

A Friend to All, 2024 Acrylic on cradled birch Dims: 20 x 20 inches Estimated Value: 3000

website: <u>dghouseart.com</u> social: @bigmedicineartstudio