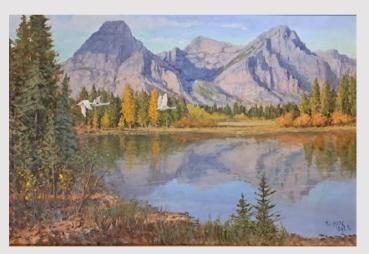

## **Mark Ogle**

Morning in Glacier, 2024 Oil on panel Dims: 16x24 inches, framed Estimated Value: 3000

relacier, 2024 nel 24 inches, framed

website: markogle.com