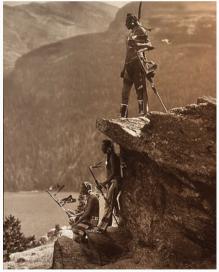

**Grant Speed** 

The Bronc Rider, nd
Bronze, wood base + Limited Edition
Book, #F
Dims: 12.5 x 8 x 5 inches
Estimated Value: 800-1200
Private Collection, Montana

Roland Reed (1864-1934)

The Eagle, c.1912, Piegan/Blackfoot, Montana Silver gelatin print; linen liner in handbuilt custom frame and gold

Dims: 32 x 38 inches, framed

Limited edition print with Certificate of Authenticity

Estimated Value: 4900 website: rolandreedgallery.com instagram: @jaceromickgallery