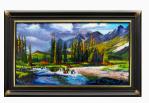

## **Mark Ogle**

Morning in Glacier, 2024 Oil on panel Dims: 16x24 inches, framed Estimated Value: 3000

relacier, 2024 nel 24 inches, framed

website: markogle.com