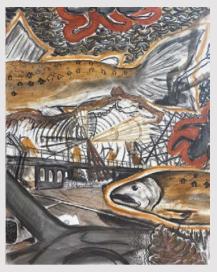

#### **Cameron Decker**

Placedream, 2023 Natural pigments, charcoal, pencil on canvas Dims: 38 x 50 inches, framed Estimated Value: 1800

River Dance, 2025 Pastel on board Dims: 22.5 x 26.5 inches, framed Estimated Value: 1800