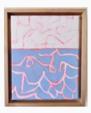

## **Lindsay Jane Ternes**

St. Mary Blues, 2024 Oil on panel Dims: 24 x 48 inches, framed Estimated Value: 4000

website: lindsayjamesternes.com social: @lindsayjaneternesfineart FB: /lindsayjaneternesart