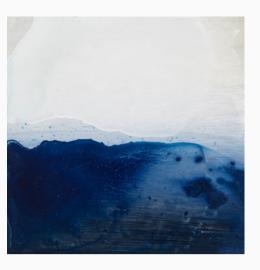

## **Sydney Boveng**

Somers Beach in December, 2024 Watercolor, gouache, colored pencil on watercolor paper Dims: 11 x 14 inches, framed Estimated Value: 700

website: <u>sydneyboveng.com</u> social: <u>@huckleberry.syd</u>