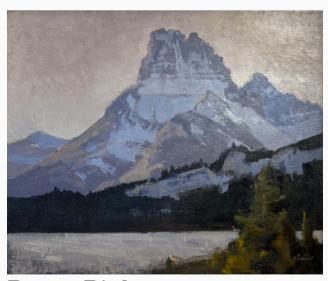

## **Roger Rink**

Heavy Shield Evening, nd Oil on canvas Dims: 30x 36 inches, framed Estimated Value: 7600