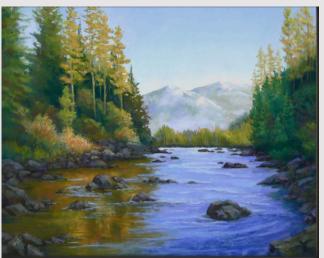

## **Mark Ogle**

Morning in Glacier, 2024 Oil on panel Dims: 16x24 inches, framed Estimated Value: 3000

relacier, 2024 nel 24 inches, framed

website: markogle.com