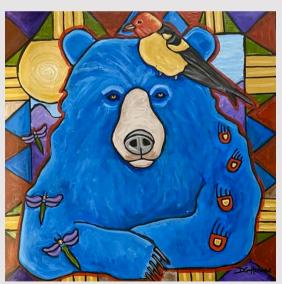

## **D.G. House**

A Friend to All, 2024 Acrylic on cradled birch Dims: 20 x 20 inches Estimated Value: 3000

website: <u>dghouseart.com</u> social: @bigmedicineartstudio