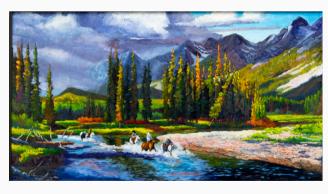

## LIVE AND SILENT ART AUCTION

MAY 8, 2025 SOMERS MANSION, MT

ONLINE PREVIEW CATALOGUE

20 25

**Rob Akey** 

On the Grinnell Trail, 2025 Oil on panel, framed Dims: 23.5 x 19.5 inches, framed Estimated Value: 2850