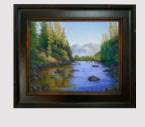

#### **Karl Oehrtman**

Upper St. Mary Lake, Glacier National Park, 2024 Oil on linen on aluminum composite panel Dims: 20.25 x 29.25 inches, Cherrywood artist made frame Estimated Value: 1750

website: karloehrtman.com